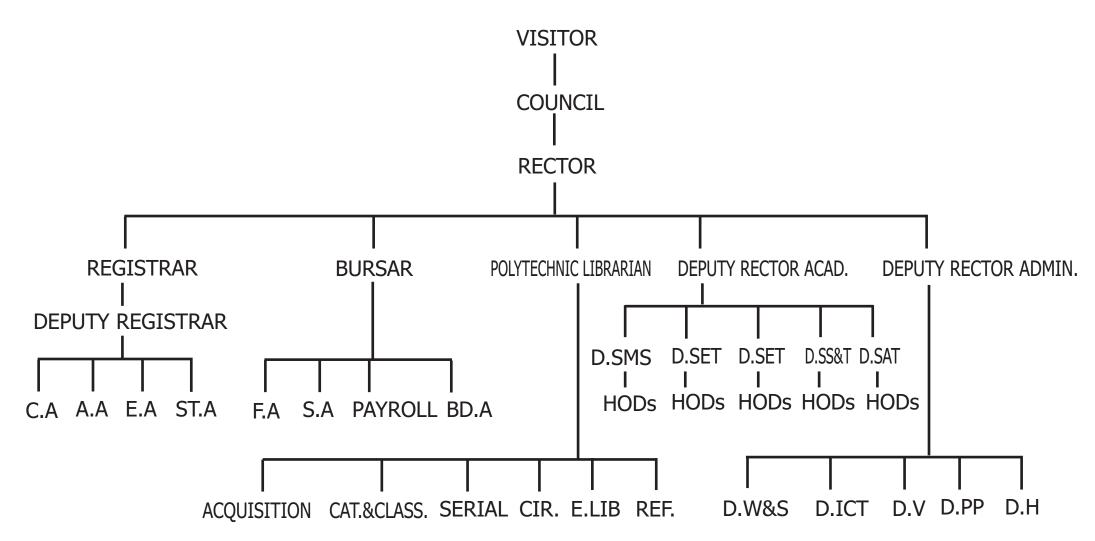

# ORGANOGRAM

# KEY

- D.SMS DEAN, SCHOOL OF MANAGEMENT
- D.SET DEAN, SCHOOL OF ENGINEERING TECHNOLOGY
- D.SET DEAN, SCHOOL OF ENVIRONMENTAL TECHNOLOGY
- D.SS&T DEAN, SCHOOL OF SCIENCE & TECHNOLOGY
- D.SAT DEAN, SCHOOL OF AGRICULTURAL TECHNOLOGY
- HODs HEAD OF DEPARTMENTS
- D.W&S DIRECTOR OF WORKS AND SERVICES
- D.ICT DIRECTOR OF ICT
- D.V DIRECTOR OF VENTURES
- D.PP DIRECTOR OF PHYSICAL PLANNING
- D.H DIRECTOR OF HEALTH SERVICES

#### **OFFICE OF THE REGISTRAR**

- C.A COUNCIL AFFAIRS
- A.A ACADEMIC AFFAIRS
- E.A ESTABLISHMENT AFFAIRS
- ST.A STUDENT AFFAIRS

### **OFFICE OF THE BURSAR**

- F.A FINAL ACCOUNTS
- S.A STUDENT ACCOUNTS
- BD.A BUDGET ACCOUNTS

## **OFFICE OF THE POLYTECHNIC LIBRARIAN**

| CAT. & CLASS. | CATALOGUE & CLASSIFICATION |
|---------------|----------------------------|
| CIR.          | CIRCULATION                |
| E.LIB         | E-LIBRARY                  |
| REF.          | REFERENCE                  |